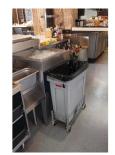

## SLIM JIM® SINGLE STAINLESS STEEL DOLLY

Slim Jim® Stainless Steel Dolly is designed to support and transport Vented Slim Jim® containers smoothly and efficiently through any commercial facility. This Slim Jim® accessory promotes recycling and improves productivity by offering the ability to transport multiple waste streams at one time.

## FEATURES & BENEFITS

- Constructed of quality stainless steel material that is easy to clean and won't rust or chip in moist environments.
- Features 3" non-marking quiet casters that allow for smooth and quiet maneuverability.
- Locking feature on casters creates a stable recycling station or collection site.
- Fits both 16 and 23 gallon Vented Slim Jim® containers.