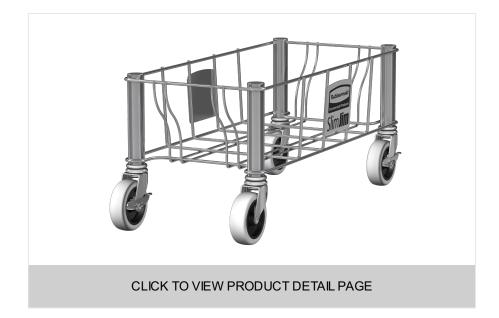

## SLIM JIM® SINGLE STAINLESS STEEL DOLLY

Slim Jim® Stainless Steel Dolly is designed to support and transport Vented Slim Jim® containers smoothly and efficiently through any commercial facility. This Slim Jim® accessory promotes recycling and improves productivity by offering the ability to transport multiple waste streams at one time.

## FEATURES & BENEFITS

- Constructed of quality stainless steel material that is easy to clean and won't rust or chip in moist environments.
- Features 3" non-marking quiet casters that allow for smooth and quiet maneuverability.
- Locking feature on casters creates a stable recycling station or collection site.
- Fits both 16 and 23 gallon Vented Slim Jim® containers.